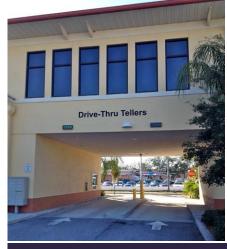

## 8200 66th ST., N, Pinellas Park, FL 33781

- Centrally located in Pinellas County
- Signalized intersection in densely populated Pinellas Park, surrounded by commercial, retail, and residential uses.
- Nicely built out offices: 4,000 SF bank branch with 2 drive-thru lanes, 2,500 SF 2nd floor offices, break room, restrooms, interior elevator.
- 2-Story, 17,000 SF bldg. built in 2007
- Ample Parking: 4.5 spaces per 1,000 SF
- Excellent signage and visibility

## Call For Details

Frank A. Boullosa Licensed Real Estate Broker Tampa, Florida frank@fabrealtygroup.com

(813) 789-6060

**High Visibility Location with Excellent Signage** 

2 Drive-Thru Lanes