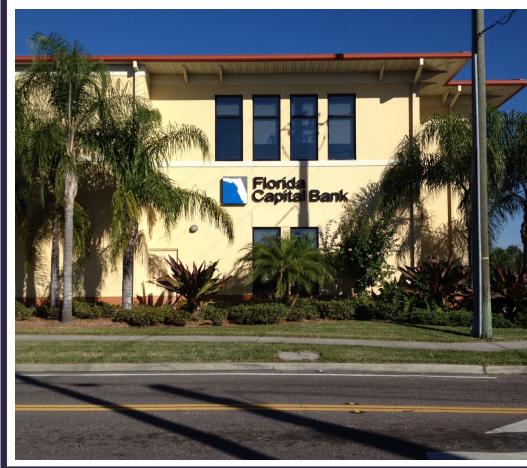

## 8200 66th ST., N, Pinellas Park, FL 33781

- Centrally located in Pinellas County
- Signalized intersection in densely populated Pinellas Park, surrounded by commercial, retail, and residential uses.
- Nicely built out offices: 4,000 SF bank branch with 2 drive-thru lanes, 2,500 SF 2nd floor offices, break room, restrooms, interior elevator.
- 2-Story, 17,000 SF bldg. built in 2007
- Ample Parking: 4.5 spaces per 1,000 SF
- Excellent signage and visibility

## Call For Details

Frank A. Boullosa Licensed Real Estate Broker Tampa, Florida frank@fabrealtygroup.com

(813) 789-6060

**High Visibility Location with Excellent Signage** 

2 Drive-Thru Lanes