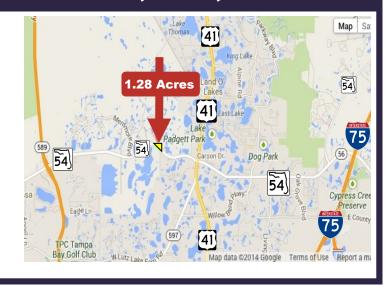

## NWQ SR 54 & Stonegate Falls Dr., Lutz, FL 33558

- 1.28 acre site with excellent visibility
- Adjacent to the Stonegate Falls residential subdivision
- Zoned PO-2, Professional Office.
   Future Land Use: Res 3
- 526' front on SR-54
- Curb cut at Stonegate Falls Dr.
- 1.3 miles West of US Hwy 41
- 3.7 miles East of Suncoast Parkway
- 6.5 mi West of I-75