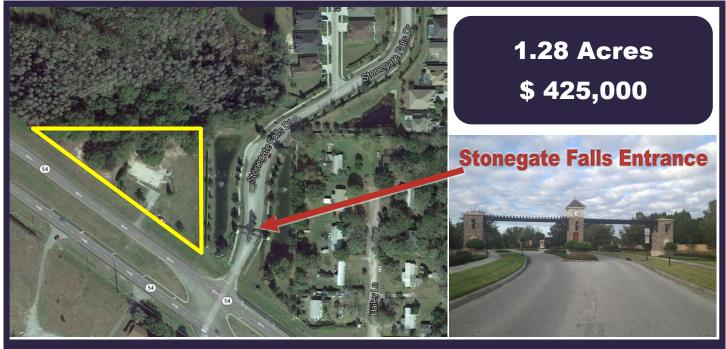

## FOR SALE

PRICE REDUCED!
Outparcel SR-54 1.28 Acres

## NWQ SR 54 & Stonegate Falls Dr., Lutz, FL 33558

- 1.28 acre site with excellent visibility
- Adjacent to the Stonegate Falls residential subdivision
- Zoned PO-2, Professional Office.
   Future Land Use: Res 3
- 526' front on SR-54
- Curb cut at Stonegate Falls Dr.
- 1.3 miles West of US Hwy 41
- 3.7 miles East of Suncoast Parkway
- 6.5 mi West of I-75

PRICE: \$425,000

Frank A. Boullosa Licensed Real Estate Broker Tampa, Florida frank@fabrealtygroup.com

(813) 789-6060