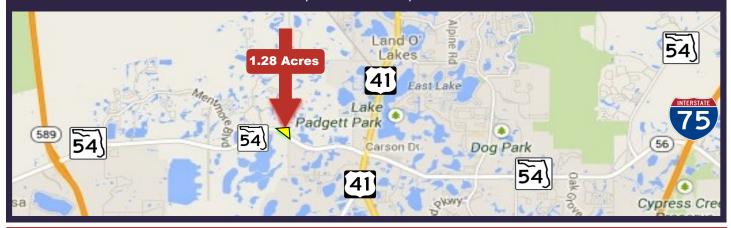

## NWQ SR 54 & Stonegate Falls Dr., Lutz, FL 33558

- 1.28 acre site with excellent visibility
- Adjacent to the Stonegate Falls residential subdivision
- Zoned PO-2, Professional Office.
   Future Land Use: Res 3
- 526' front on SR-54
- Curb cut at Stonegate Falls Dr.
- 1.3 miles West of US Hwy 41
- 3.7 miles East of Suncoast Parkway
- 6.5 mi West of I-75

## FOR SALE

**PRICE REDUCED!** Outparcel SR-54 1.28 Acres

Lutz is a bedroom community just north of Tampa in South Pasco. At the subject site SR-54 is a 4-lane divided highway with a turning lane at Stonegate Falls. The area is a growing eastwest corridor with ongoing commercial and residential construction projects.