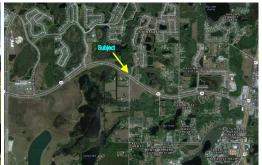

## NWQ SR 54 & Stonegate Falls Dr., Lutz, FL 33558

- 1.28 acre site with excellent visibility
- Adjacent to the Stonegate Falls residential subdivision
- Zoned PO-2, Professional Office.
   Future Land Use: Res 3
- 526' front on SR-54
- Curb cut at Stonegate Falls Dr.
- 1.3 miles West of US Hwy 41
- 3.7 miles East of Suncoast Parkway
- 6.5 mi West of I-75

## FOR SALE

**PRICE REDUCED!** Outparcel SR-54 1.28 Acres

Lutz is a bedroom community just north of Tampa in South Pasco. At the subject site SR-54 is a 4-lane divided highway with a turning lane at Stonegate Falls. The area is a growing eastwest corridor with ongoing commercial and residential construction projects.

The immediate area is comprised of office parks and newer residential subdivisions. Stonegate Falls is a fast-growing community with home prices from the \$300's to the \$500's.

Frank A. Boullosa frank@fabrealtygroup.com