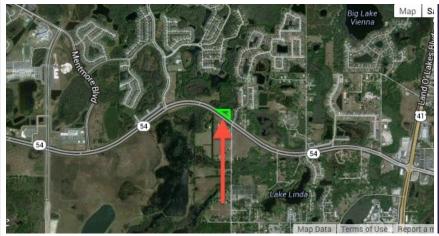

## NWQ SR 54 & Stonegate Falls Dr., Lutz, FL 33558

- 1.28 acre site with excellent visibility
- Adjacent to the Stonegate Falls residential subdivision
- Zoned PO-2, Professional Office.
   Future Land Use: Res 3
- 526' front on SR-54
- Curb cut at Stonegate Falls Dr.
- 1.3 miles West of US Hwy 41
- 3.7 miles East of Suncoast Parkway
- 6.5 mi West of I-75