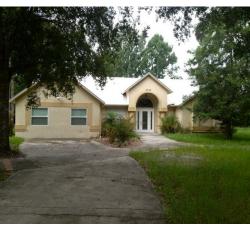

## FOR SALE or LEASE

**7,075 SF Spring Hill Offices** 8064 Spring Hill Dr., Spring Hill, FL 34606

Bank owned, 1.37 acres with 3 office buildings totaling 7,075 SF in a densely populated, high-traffic area of Spring Hill.

## **Tranquility Place Office Park**

| Law Office (#8064)     | 2,775 SF |
|------------------------|----------|
| Day Care (#8068)       | 1,930 SF |
| General Office (#8060) | 2,370 SF |
| Total Building Space   | 7,075 SF |