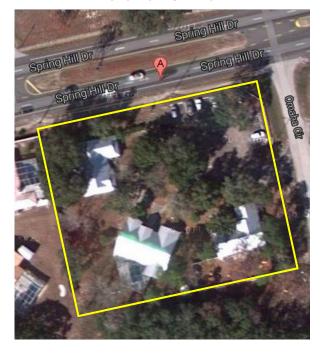

## FOR SALE or LEASE

7,075 SF Spring Hill Offices

8064 Spring Hill Dr., Spring Hill, FL 34606

Set on the SWC of Spring Hill Dr. and Omaha Circle, the property benefits from the dense population totaling nearly 45,000 people within a 3-mile ring, and an average daily traffic count of 28,875