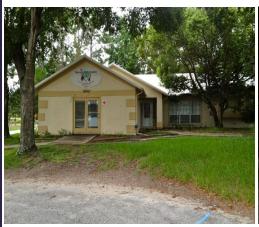

## FOR SALE or LEASE

**7,075 SF Spring Hill Offices** 8064 Spring Hill Dr., Spring Hill, FL 34606

Bank owned, 1.37 acres with 3 office buildings totaling 7,075 SF in a densely populated, high-traffic area of Spring Hill.

## **Tranquility Place Office Park**

| Law Office (#8064)     | 2,775 SF |
|------------------------|----------|
| Day Care (#8068)       | 1,930 SF |
| General Office (#8060) | 2,370 SF |
| Total Building Space   | 7,075 SF |