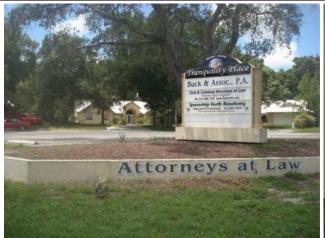

## FOR SALE or LEASE

**7,075 SF Spring Hill Offices** 8064 Spring Hill Dr., Spring Hill, FL 34606

Bank owned, 1.37 acres with 3 office buildings totaling 7,075 SF in a densely populated, high-traffic area of Spring Hill.

## FOR SALE or LEASE

7,075 SF Spring Hill Offices

8064 Spring Hill Dr., Spring Hill, FL 34606

Set on the SWC of Spring Hill Dr. and Omaha Circle, the property benefits from the dense population totaling nearly 45,000 people within a 3-mile ring, and an average daily traffic count of 28,875