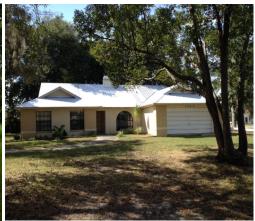

## FOR SALE or LEASE

**7,075 SF Spring Hill Offices** 8064 Spring Hill Dr., Spring Hill, FL 34606

Bank owned, 1.37 acres with 3 office buildings totaling 7,075 SF in a densely populated, high-traffic area of Spring Hill.

## **Tranquility Place Office Park**

| Law Office (#8064)     | 2,775 SF |
|------------------------|----------|
| Day Care (#8068)       | 1,930 SF |
| General Office (#8060) | 2,370 SF |
| Total Building Space   | 7,075 SF |