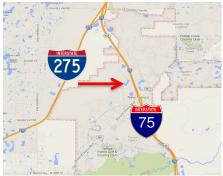

## FOR SALE

Tampa Palms Professional Center
Office Building, Tampa, FL 33647

OFESSIONAL CENTER

An ideal location in the heart of one of the region's most affluent communities, Tampa Palms Professional Center enjoys an enviable location fronting I-75 (at Exit 270) and the comprehensive retail, restaurant and service amenities along the Bruce B. Downs Boulevard commercial corridor.

Immediate interstate access provides convenient connectivity to I-4 (8 miles via I-75), Tampa International Airport, the downtowns of Tampa, and St. Petersburg/ Clearwater and the beaches (via I-275), and Orlando (via I-4).