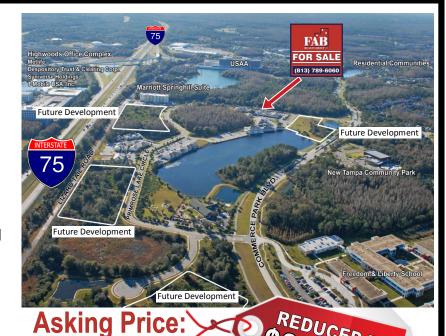

## FOR SALE

Tampa Palms Professional Center
Office Building, Tampa, FL 33647

OFESSIONAL CENTER

An ideal location in the heart of one of the region's most affluent communities, Tampa Palms Professional Center enjoys an enviable location fronting I-75 (at Exit 270) and the comprehensive retail, restaurant and service amenities along the Bruce B. Downs Boulevard commercial corridor.

The tranquil, park-like campus features a serene natural setting surrounding a 12-acre lake, ponds and wooded preserves.

Frank A. Boullosa Licensed Real Estate Broker Tampa, Florida frank@fabrealtygroup.com