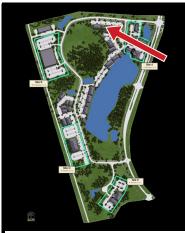

## FOR SALE

Tampa Palms Professional Center
Office Building, Tampa, FL 33647

OFESSIONAL CENTER

An ideal location in the heart of one of the region's most affluent communities, Tampa Palms Professional Center enjoys an enviable location fronting I-75 (at Exit 270) and the comprehensive retail, restaurant and service amenities along the Bruce B. Downs Boulevard commercial corridor.

The tranquil, park-like campus features a serene natural setting surrounding a 12-acre lake, ponds and wooded preserves.

Frank A. Boullosa Licensed Real Estate Broker Tampa, Florida frank@fabrealtygroup.com