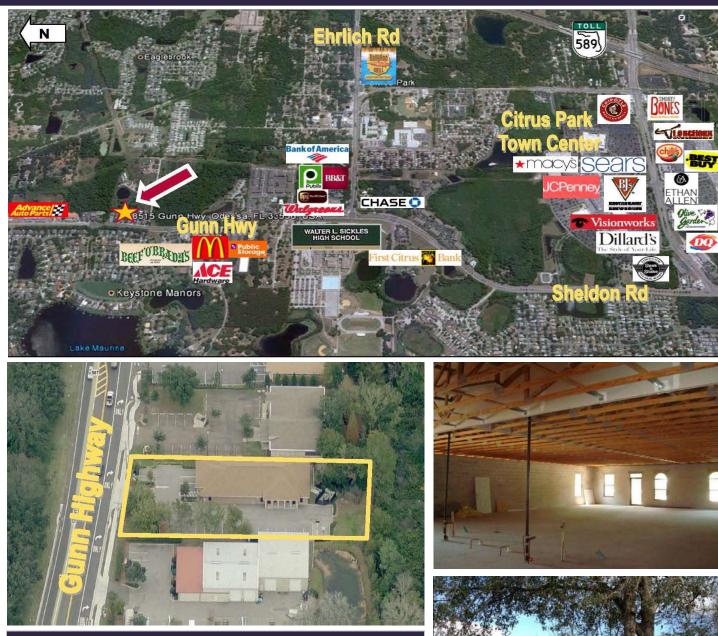

## 8515 Gunn Highway, Odessa, Florida 33556

- Great Location near neighborhood shopping, a regional mall and bedroom communities in northwest Tampa area
- 1.5 miles north of Citrus Park Mall
- 1,400 to 5,416 SF ready for your custom build-out
- Existing 1,400 SF owner / user willing to lease
- Freestanding One-Story building, 5,416 SF, Built in 2005
- Parking: 4.25 per 1,000 SF
- Average Daily Traffic Count: 55,6000